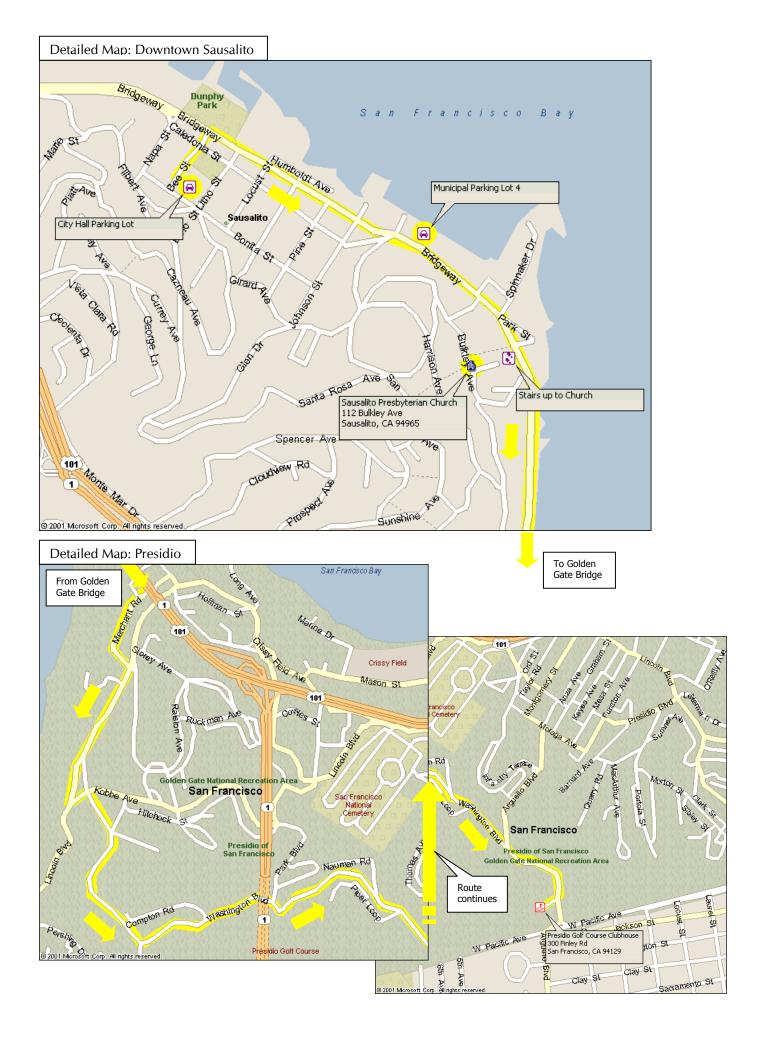

- From either City Hall Parking Lot or Municipal Parking Lot 4, get back on Bridgeway heading South (the bay should be on your <u>left</u> as you drive along Bridgeway)
- 2. Continue on **Bridgeway** along the water. **Bridgeway** turns into **Richardson St**, then **2**<sup>nd</sup> **St**, then **South St**, and then finally **Alexander Ave**
- Continue on Alexander Ave for about 1 mi., and you'll see the freeway entrance for US-101. Follow signs for US-101 South to San Francisco via the Golden Gate Bridge
- 4. As you drive across the **Golden Gate Bridge** approaching the toll plaza, move towards the far right lane. Use the toll booth on the far right hand side
- 5. As you exit the toll booth, make an immediate **Right** onto **Merchant Rd**, heading for **Lincoln Blvd**
- 6. Continue on Lincoln Blvd for about 0.4 mi., then make a Sharp Left onto Kobbe Ave, followed by an Immediate Right onto Washington Blvd
- 7. Continue on Washington Blvd for about 1.7 mi., make a Right onto Finley Rd to enter the Presidio Golf Course Clubhouse parking lot
- 8. You may park in any open space